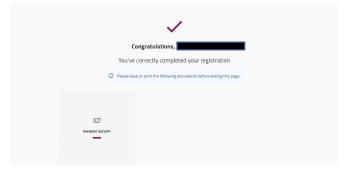

Click on "Payment slip" to download the enrolment form you will need for the final payment. Save it or print it.

If you notice any errors, please contact us to correct it.