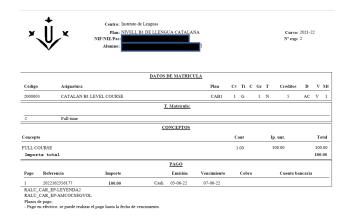

Click on "Payment slip" to download the enrolment form you will need for the final payment. Save it or print it.

If you notice any errors, please contact us to correct it.